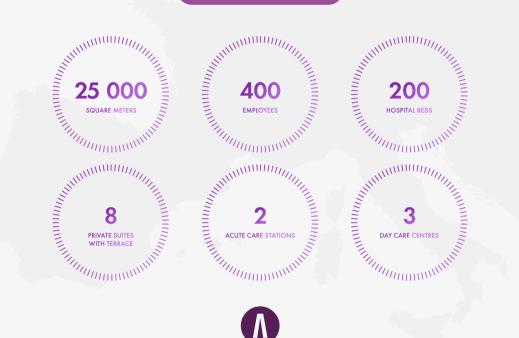

# ABOUT MENTAL REHABILITATION CENTRE

World-class mental health medical facility in the Czech Republic that prioritizes high-quality care, human approach, and friendliness. The entire building is equipped with a complex lighting system that meets the standards of chronobiological biodynamic lighting. The centre offers multidisciplinary services that employ the latest methods and technologies to treat mental illness.